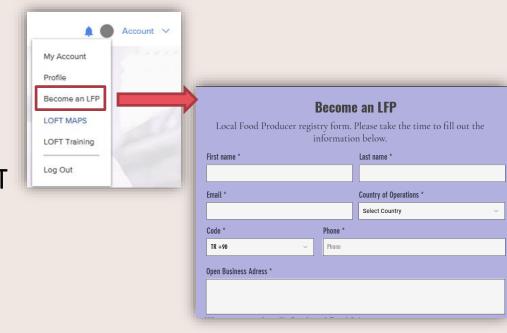

- In order to access to LFP MAP as potential customers, users or visitors should register to LOFT Platform.
- LOFT MAP can be accessed in the "LOFT MAP" Section.
- If you wish to integrate your farm to LOFT MAP, you have to register as an LFP using "Become an LFP" form in your Account tab.

Once you registered as an LFP, your application will be evaluated, and validated. Upon validation, your farm will be included in the LOFT MAP.

You can view the provided details of other LFPs in LOFT MAPS, such as contact details, working hours, location, website and distance to you.