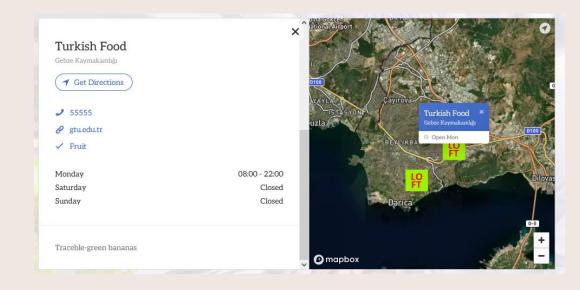

Once you registered as an LFP, your application will be evaluated, and validated. Upon validation, your farm will be included in the LOFT MAP.

You can view the provided details of other LFPs in LOFT MAPS, such as contact details, working hours, location, website and distance to you.

You can select which details to be included about your farm in the LOFT MAP.

You can utilize LOFT MAP to promote your farm and interact with other producers and customers, as well as to understand the local trends in sustainable food production.