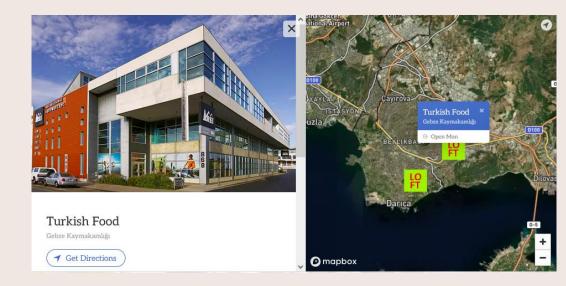

Once you registered as an LFP, your application will be evaluated, and validated. Upon validation, your farm will be included in the LOFT MAP.

You can view the provided details of other LFPs in LOFT MAPS, such as contact details, working hours, location, website and distance to you.

You can select which details to be included about your farm in the LOFT MAP.

You can utilize LOFT MAP to promote your farm and interact with other producers and customers, as well as to understand the local trends in sustainable food production.