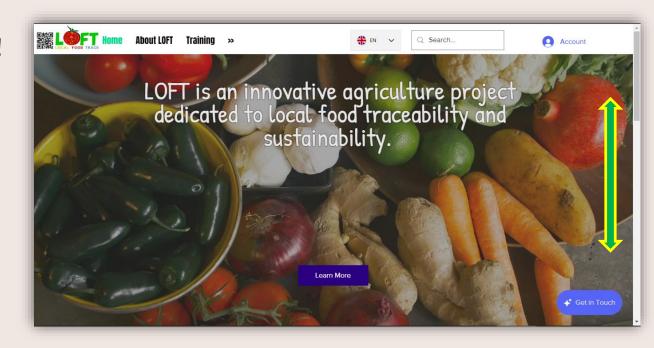

#### Welcome to the LOFT Platform!

LOFT Platform is a website, accessible from everywhere on the world via modern browsers. On the landing page, visitors can scroll down or up to read the details.

## Homepage and Navigation in LOFT Platform

About LOFT: Users can reach to "About" page.

Training: Registered users can reach to training materials.

Other Pages: Users can see and click to reach other pages.

Language: LOFT Platform supports English, French, Italian, Spanish and Turkish languages.

Search Bar: In-site search can be performed here.

Account: Registration, account details, personal preferences and further pages can be accessed.

Help and Al chat: Users can use Al-chat to ask questions and help.