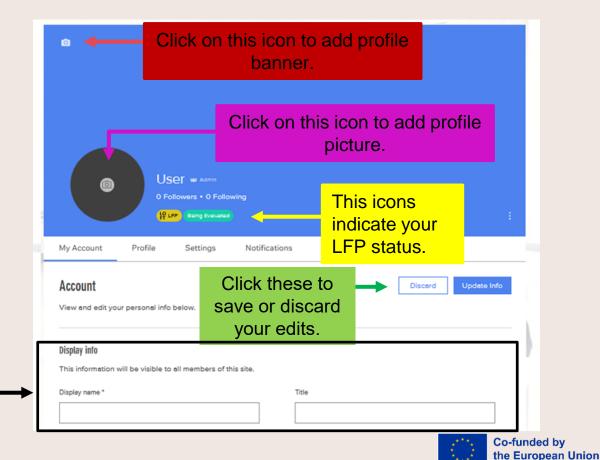

## Account and Registered Access

After signing up, your "Account" badge will show up, and you will have access to new buttons.

- My Account and Profile: You can edit your account and Profile related details.
- Become an LFP: Here you can fill out the LFP registration form.
- LOFT MAPS: You can access to your registered LFP map.
- Log Out: You can use this to log out of the LOFT Platform.

### Profile and Account

Account page is special to each user, and only users can edit the details of their Account and Profile details.

Your personal details and display name options are in this section.