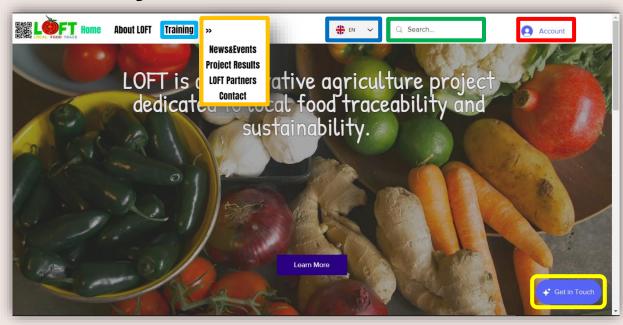

## Homepage and Navigation in LOFT Platform

About LOFT: Users can reach to "About" page.

Training: Registered users can reach to training materials.

Other Pages: Users can see and click to reach other pages.

Language: LOFT Platform supports English, French, Italian, Spanish and Turkish languages.

Search Bar: In-site search can be performed here.

Account: Registration, account details, personal preferences and further pages can be accessed.

Help and Al chat: Users can use Al-chat to ask questions and help.