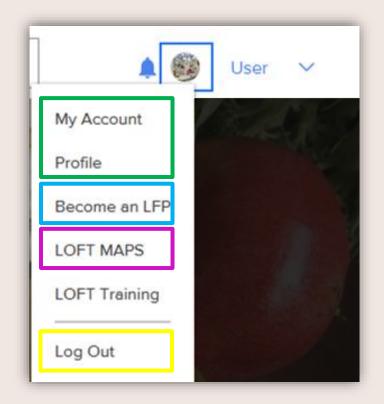

## Account and Registered Access

After signing up, your "Account" badge will show up, and you will have access to new buttons.

- My Account and Profile: You can edit your account and Profile related details.
- Become an LFP: Here you can fill out the LFP registration form.
- LOFT MAPS: You can access to your registered LFP map.
- Log Out: You can use this to log out of the LOFT Platform.