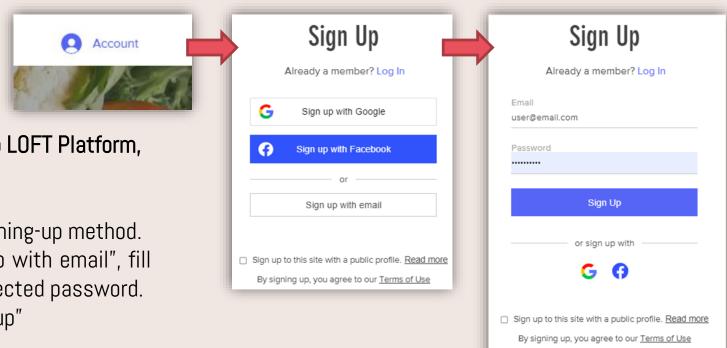

# Registering to LOFT Platform

- In order to register to LOFT Platform,
- 1. Click "Account",
- 2. "Sign up",
- 3. then select a signing-up method. If you select "Sign up with email", fill in your email and selected password.
- 4. Then click "Sign up"